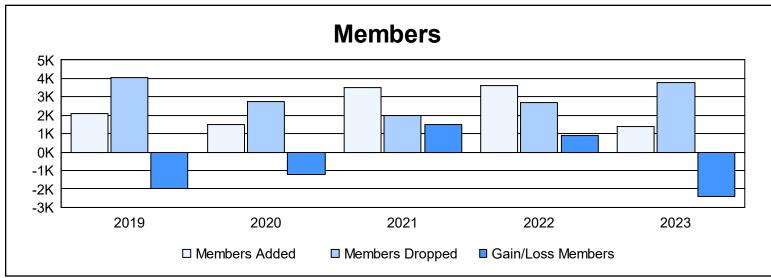

| Year      | New<br>Clubs | Dropped<br>Clubs | Gain/<br>Loss<br>Clubs | New<br>Members | Charter<br>Members | Reinstate<br>Members | Transfer<br>Members | Total<br>Member<br>Added | Total<br>Members<br>Dropped | Gain/<br>Loss<br>Members |
|-----------|--------------|------------------|------------------------|----------------|--------------------|----------------------|---------------------|--------------------------|-----------------------------|--------------------------|
| 2018-2019 | 20           | 45               | -25                    | 999            | 649                | 397                  | 49                  | 2,094                    | 4,050                       | -1,956                   |
| 2019-2020 | 17           | 36               | -19                    | 757            | 525                | 159                  | 80                  | 1,521                    | 2,732                       | -1,211                   |
| 2020-2021 | 78           | 28               | 50                     | 1,310          | 2,000              | 133                  | 60                  | 3,503                    | 1,991                       | 1,512                    |
| 2021-2022 | 84           | 28               | 56                     | 1,363          | 2,030              | 115                  | 79                  | 3,587                    | 2,697                       | 890                      |
| 2022-2023 | 3            | 68               | -65                    | 889            | 296                | 174                  | 38                  | 1,397                    | 3,795                       | -2,398                   |
| Average   | 40           | 41               | -1                     | 1,064          | 1,100              | 196                  | 61                  | 2,420                    | 3,053                       | -633                     |