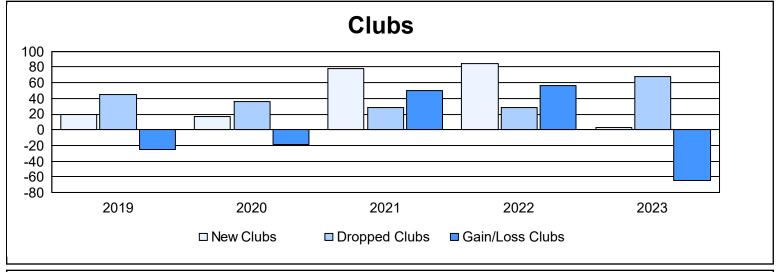

| Year      | New<br>Clubs | Dropped<br>Clubs | Gain/<br>Loss<br>Clubs | New<br>Members | Charter<br>Members | Reinstate<br>Members | Transfer<br>Members | Total<br>Member<br>Added | Total<br>Members<br>Dropped | Gain/<br>Loss<br>Members |
|-----------|--------------|------------------|------------------------|----------------|--------------------|----------------------|---------------------|--------------------------|-----------------------------|--------------------------|
| 2018-2019 | 20           | 45               | -25                    | 999            | 649                | 397                  | 49                  | 2,094                    | 4,050                       | -1,956                   |
| 2019-2020 | 17           | 36               | -19                    | 757            | 525                | 159                  | 80                  | 1,521                    | 2,732                       | -1,211                   |
| 2020-2021 | 78           | 28               | 50                     | 1,310          | 2,000              | 133                  | 60                  | 3,503                    | 1,991                       | 1,512                    |
| 2021-2022 | 84           | 28               | 56                     | 1,363          | 2,030              | 115                  | 79                  | 3,587                    | 2,697                       | 890                      |
| 2022-2023 | 3            | 68               | -65                    | 889            | 296                | 174                  | 38                  | 1,397                    | 3,795                       | -2,398                   |
| Average   | 40           | 41               | -1                     | 1,064          | 1,100              | 196                  | 61                  | 2,420                    | 3,053                       | -633                     |